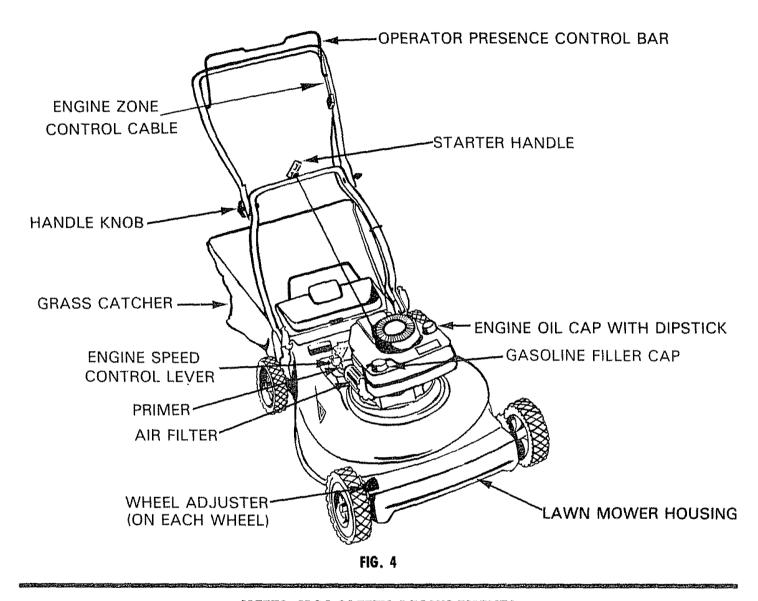

#### KNOW YOUR LAWN MOWER

READ THIS OWNER'S MANUAL AND SAFETY RULES BEFORE OPERATING YOUR LAWN MOWER. Compare the illustrations with your Lawn Mower to familiarize yourself with the location of various controls and adjustments. Save this manual for future reference.

OPERATOR PRESENCE CONTROL BAR - must be held down to the handle to start the engine. Release to stop the engine.

PRIMER - pumps additional fuel from the carburetor to the cylinder for use when starting a cold engine.

ENGINE SPEED CONTROL - located on the right side of the engine which allows you to select either "HIGH" or "LOW" engine speed.

STARTER HANDLE - used for starting the engine.